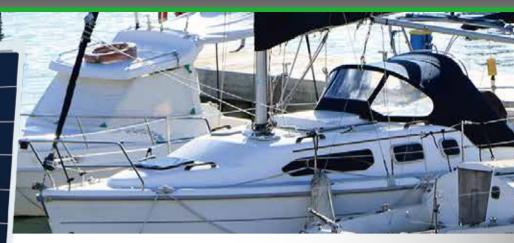

## **180 WATT SEMI FLEX SOLAR PANEL**



SAE Connector 1.5mm<sup>2</sup> / 3meter







## Features

- Semi-Flexible panels are weather, water and corrosion resistant making them a perfect option for marine applications, RVs, camping and emergency back up.
- Ultra light material is paper thin
- Sun Power monocrystallline cells continuously recharge your 12V batteries with the power of the sun.
- Durable enough to mount permanently outdoors on a range of vehicles.
- Great for marine applications and RVs









## SPECIFICATIONS

Solar Panel: 180 Watt Monocrystalline

Maximum System Voltage: 500V

Current at Pmax: 11.61 A

- Votage at Pmax: 15.5V
- Maximum Power: 180 Watt

Short circuit current: 15.4 A

## SHIPPING DETAILS

| Item Number:        | 56780                   |
|---------------------|-------------------------|
| UP