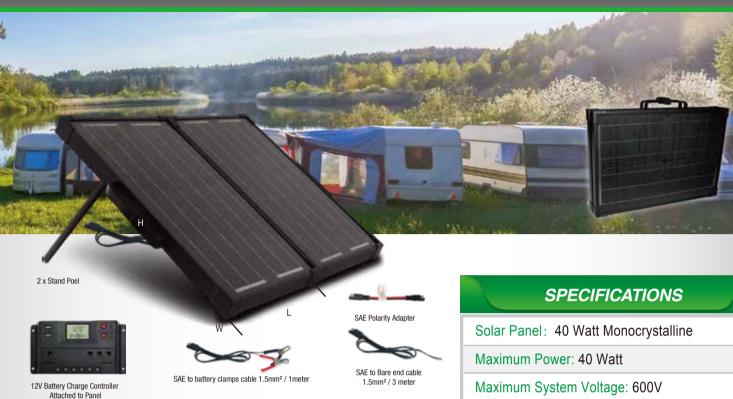

## **40W MONOCRYSTALLINE BRIEFCASE SOLAR PANEL**

## **Features**

- Aluminum Frame, Rugged Design
- High Efficiency Solar Cells Up to 2.22 Amp, Continuously recharge your 12V batteries with the power of the sun
- Includes charge controller and battery connecting cable
- Connect additional panels for a faster charge
- Easily folds into a briefcase for easy storage and
  Transportation

1-800-588-0590 www.naturepowerproducts.com f fb.me/NaturePowerProducts

Current at Pmax(Imp): 2.22 A

Votage at Pmax(Vmp): 18.0V

Short circuit current(Isc): 2.44 A

Open Circuit Voltage(Voc): 21.2V

Tolerance: ± 3%

Operating Temperature: -40°C to + 85°C

Material: Aluminum, Glass constrction & Steel