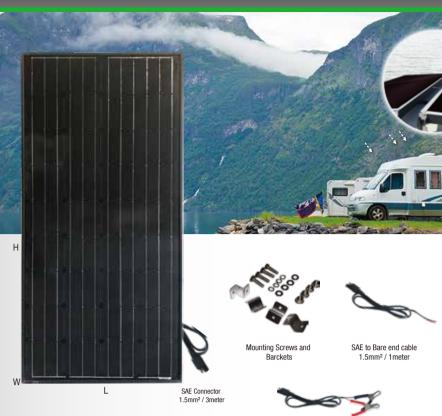

## **165W MONOCRYSTALLINE SOLAR PANEL**

## Features

- Aluminum Frame, Rugged Design
- High Efficiency Solar Cells Up to 8.72 Amp, Continuously recharge your 12V batteries with the power of the sun.
- Includes battery connecting cable and Z-brackets
- Connect additional panels for a faster charge
- Requires a charge controller to protect batteries from overcharging

## **SPECIFICATIONS**

Solar Panel: 165 Watt Monocrystalline

Maximum Power: 165 Watt

Maximum System Voltage: 1000V

Current at Pmax(Imp): 8.72 A

Votage at Pmax(Vmp): 18.94V

Short circuit current(Isc): 9.41 A

Open Circuit Voltage(Voc): 22.31V

Tolerance: ± 3%

Operating Temperature: -40°C to + 85°C

Protection Class: Class A

Material: Aluminum, Glass constrction & Steel

## SHIPPING DETAILS

Item Number: 50162

UPC Code: 839290005620

Country of Origin: Vietnam

Panel Dims LxWxH: 26.3 x 1.4 x 57.8 in

Package Dims LxWxH: 27.6 x 2.36 x 59 in

Product Weight: 29.6 lbs with packge

24.6 lbs without packge