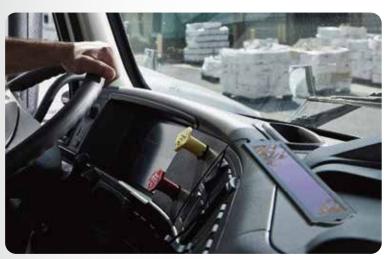

## Features

SAE Cable 2.2 Meter

- Great for use with cars, boats, rvs, and most 12 volt rechargeable batteries
- Built-in blocking diode to prevent reverse flow of electricity
- Weather resistant and works well in most lighting • conditions
- Plug n play ready to use