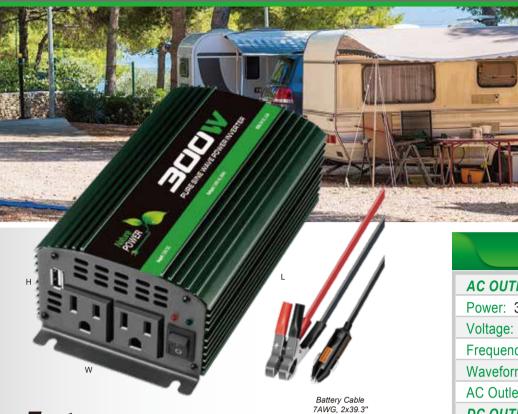

# **NATURE POWER 300 WATT PURE SINE WAVE POWER INVERTER**

## **Features**

Convert battery power to household AC power

- Pure Sine Wave, Highest Quality Power For All Kinds Of Power Device ( Not Including Medical Equipment)
- 2 x AC Outlets Allow You to Run Multiple Devices at The Same Time
- Runs Home Appliance, TVs , Power Tools and More
- 300 Watts Continuous Output, 600 Watts Surge
- Comes With Battery Connect Cables
- Compact Size

#### AC OUTPUT

Power: 300W (Continuous), 600W(Peak)

Voltage: 115±10% Vac Frequency: 60±3 Hz Waveform: Pure sinewave

AC Outlet: 2 x 3Prong AC outlet