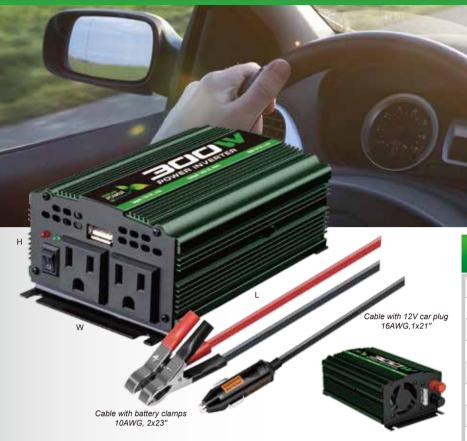

# **NATURE POWER 300 WATT POWER INVERTER**

## Features

Convert battery power to household AC powerinstallation.

- 2 x AC Outlets Allow You to Run Multiple Devices at The Same Time
- Runs Home Appliance, TVs , Power Tools and More
- Comes With Both DC Plug and Battery Clamps
- 300 Watt Continuous Output, 600 Watts Surge
- Compact Size

#### **AC OUTPUT**

Power: 300W (Continuous), 600W(Peak)

Voltage: 115±10 Vac Frequency: 60±3

Waveform: Modified sinewave

AC Outlet: 2 x 3Prong AC outlet

#### DC OUTPUT

USB: 1 x 5V/2A