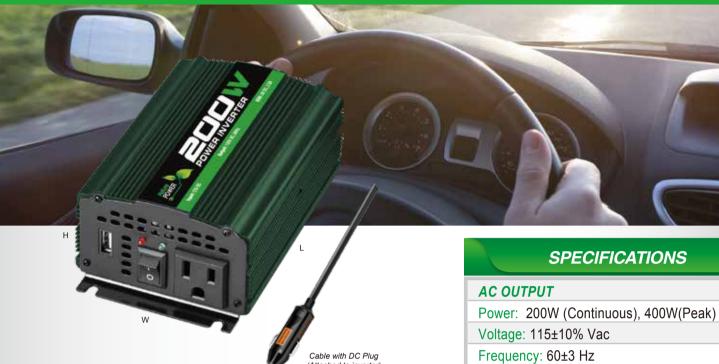

# **NATURE POWER 200 WATT POWER INVERTER**

## Features

Convert battery power to household AC power

- 1 x AC Outlet Charging Computers, Runs Fan, Small Power Tools and More
- 200 Watts Continuous Output/ 400 Watts Surge
- 2 Amp USB Outlet Charges Tablets, Phones and Most Portable Electronics
- Comes With DC Plug
- Compact Easily Stores in any Vehicle

1-800-588-0590 www.naturepowerproducts.com fb.me/NaturePowerProducts

Waveform: Modified sinewave AC Outlet: 1 x 3Prong AC outlet

#### DC OUTPUT

USB: 1 x 5V/2A

#### DC INPUT

Voltage (nominal): 12.8-13.2Vdc Operation Range: 10.0-15.0Vdc

Material: ABS, Stell, Aluminum

### **PROTECTION:**

Input Undervoltage Warning: 10.5±0.5Vdc Input Undervoltage Shutdown: 10.0±0.5Vdc Input Overvoltage Shutdown: 15.5±0.5Vdc

Overload Shutdown: Yes

Output Short circuit Protection: Yes Over Temperature Shutdown: Yes