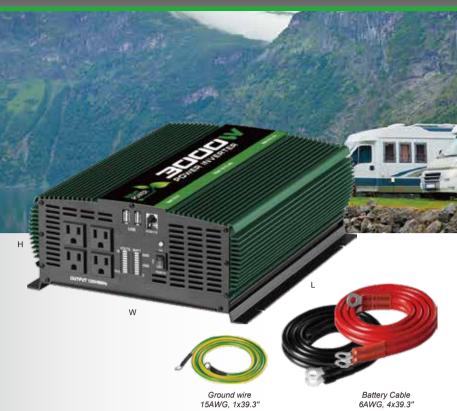

# NATURE POWER 3000 WATT POWER INVERTER

# Features

Convert battery power to household AC power

- 4 x AC Outlets Allow You to Run Multiple Devices at The Same Time
- Runs Home Appliance, TVs , Power Tools and More
- 3000 Watts Continuous Output, 6000 Watts Surge
- Battery Voltage and Output Power Indicate Light
- Comes With Battery Connect Cables
- Remote Control Avaliable (Remote Control Sold Separately)
- Compact Size

#### AC OUTPUT

Power: 3000W (Continuous), 6000W(Peak)

Voltage: 115±10% Vac
Frequency: 60±3 Hz

Waveform: Modified sinewave

AC Outlet: 4 x 3Prong AC outlet

## DC OUTPUT

USB: 2 x 5V/2A

#### DC INPUT

Voltage (nominal): 12.8-13.2Vdc Operation Range: 10.0-15.0Vdc

Material: ABS, Stell, Aluminum

### SHIPPING DETAILS

Item Number: 37003

UPC Code: 839290003299

Original: Taiwan

Product Dims LxWxH: 13.3 x 10.4 x 4.6 in

Color box Dims LxWxH: 18.5 x 12.8 x 7.7 in

Product Weight: 15.5 lbs with package

11.1 lbs without package