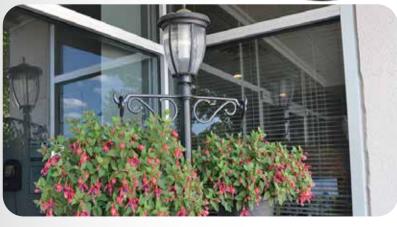

## **TERRACE SOLAR LAMP POST AND PLANTER**



### **Features**

 Metal constructionBlack finish with seeded glass lens

 Long life LEDs are excellent in cold climates

84" Tall Solar Post Lamp With 18" Planter

Outdoor lighting

Easy Installation

No wiring needed

Integrated hooks (Flower Baskets Not Included)

#### **SPECIFICATIONS**

Solar Panel: Monocrystalline, 6\*0.08W

LED: 9 x white LEDs 4000-5000K

Battery: 3xAA 1.2V/900MAH Ni-Mh

Material: Plastic, Seeded glass, steel,

& Die casting metal

Switch Mode: OFF / High / Low

Run time: Up to 8 hours

Lumens: 31 Lumens



# Nature Power





#### SHIPPING DETAILS

Item Number: 23107

UPC Code: 839290002766

Country of Origin: China

Light Height: 7 ft / 84 in

Planter Dimensions: 18 in (Diameter)

Package Dims LxWxH: 27.4 x 18.9 x 11.4 in

Product Weight: 14.1 lbs with packge

9.48 lbs without packge

Master Quantity: 1