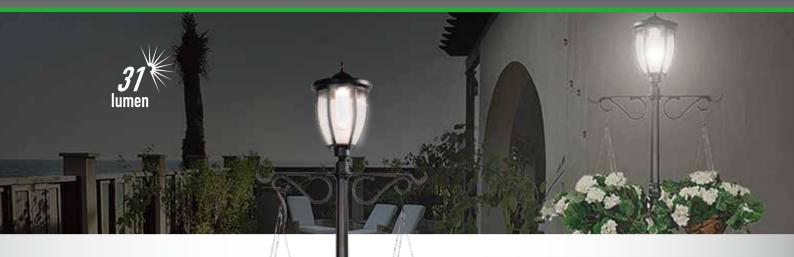

## **TERRACE SOLAR LAMP POST AND PLANTER**

### **Features**

 Metal constructionBlack finish with seeded glass lens

 Long life LEDs are excellent in cold climates

84" Tall Solar Post Lamp With 18" Planter

Outdoor lighting

Easy Installation

No wiring needed

Run time: Up to 8 hours

Lumens: 31 Lumens