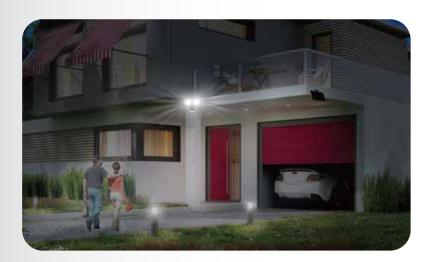

## **SOLAR SECURITY LIGHT 600**

## Features

- COB (Chips On Board) the latest LED Technology.
- Dual lamp solar powered light provides security lighting to the areas of your home with no wiring needed.
- The dual heads can be adjusted to any angle giving you flexibility in the coverage area.
- Detects motion from a 120-degree angle and a distance up to 40 feet.
- 3 adjustable settings; motion distance, light sensitivity and light duration.
- Weather resistant.