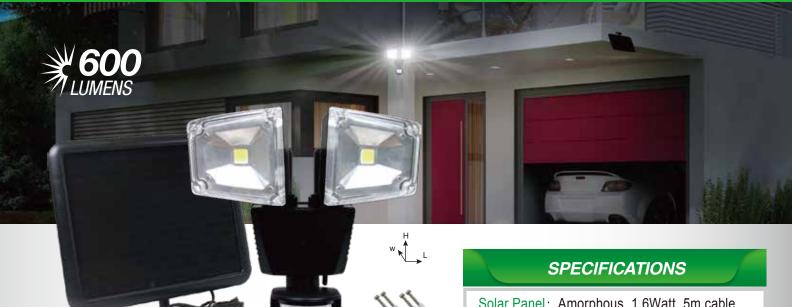

## **SOLAR SECURITY LIGHT 600**

## Features

- COB (Chips On Board) the latest LED Technology.
- Dual lamp solar powered light provides security lighting to the areas of your home with no wiring needed.
- The dual heads can be adjusted to any angle giving you flexibility in the coverage area.
- Detects motion from a 120-degree angle and a distance up to 40 feet.
- 3 adjustable settings; motion distance, light sensitivity and light duration.
- Weather resistant.

www.naturepowerproducts.com fb.me/NaturePowerProducts

Solar Panel: Amorphous, 1.6Watt, 5m cable

LED: 2xWhite COB(6000K),

4W/300Lm each head (Total 8W/600Lm)

Battery: Ni-MH, 6.0V/1200mAh (5xAA)

Material: Plastic, glass construction

& Cast aluminum

Distance of Motion Detect: 40Ft

Light Duration: 8sec-2min

Adjustable settings: Motion distance,

Light sensitivity & Light duration

Switch Mode: OFF/AUTO/ON