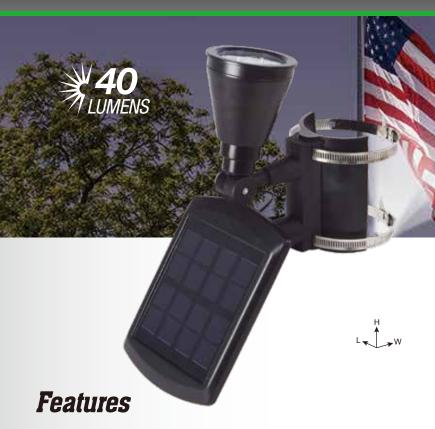

## **SOLAR FLAG POLE LIGHT**

- Equipped with 4 super bright LED.
- Both the light and solar panel have an easy to adjust angle control to point in the right direction.
- Turns on automatically, run up to 12 hours on a full charge.
- Fits pole diameters from 1" to 4" in diameter.
- The lamp head is made of aluminum, and the body of ABS,
  easy to maintain and weather resistant.

## **SPECIFICATIONS**

Solar Panel: Monocrystalline, 1.2Watt

LED: 4 x Warmwhite LEDs (3000K),

Lumens: 40 Lumens

Battery: 1x2000mAh Lithium

Material: Plastic, glass construction

& Cast aluminum

Pole Fitting Size: 1-4 inches

Work Duration: Up to 8 hours

Switch Mode: OFF/ON